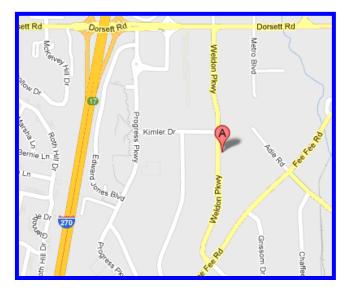

## **Mechanical Supply Company**

96 Weldon Parkway Maryland Heights, MO 63043 (314) 567-5550

(if you received this notice via email, click on the map for directions)

Fellowship, networking and drinks afterwards for anyone wanting to join in. Bring your comments and planning for future meetings. The Location will be announced at the meeting.